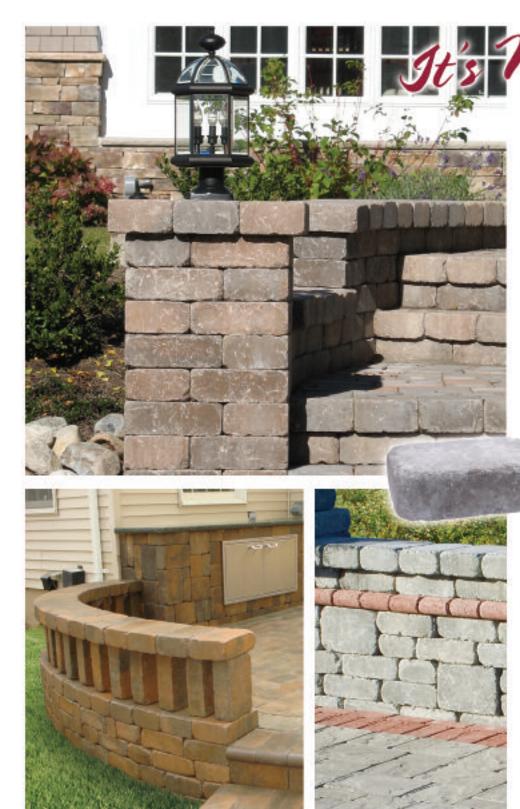

## **Double-sided!** — Ideal for:

- Freestanding walls
- Retaining walls
- Planter and garden walls
- Seat walls in traditional and "domino" designs
- Outdoor kitchens and bars
- Columns
- Steps
- Edging and curbing (example: in lieu of Belgian block)

**Color coordinated!** — Wall units are available in four natural stone blends, which match or complement Cambridge Pavingstones colors.

- Toffee/Onyx
- Ruby/Onyx
- Onyx/Natural
- Sahara/Chestnut