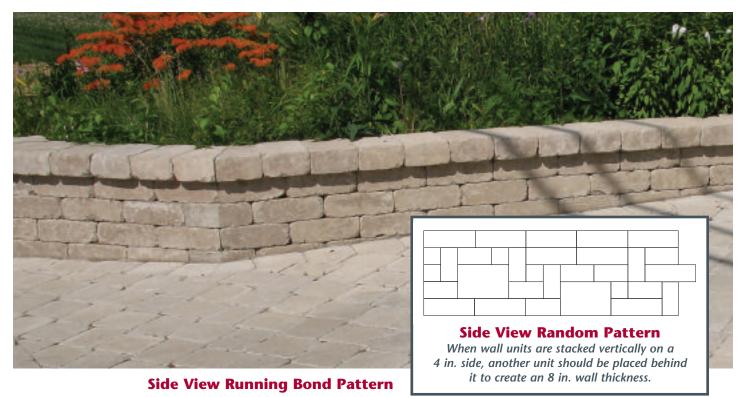

## OLDE ENGLISH WALL™ — A LOT OF VERSATILITY FROM A SINGLE WALL UNIT

www.cambridgepavers.com

The universal size (4 in. high x 8 in. deep x 12 in. long) and efficient design allow wall units to be placed in unlimited patterns — from staggered running bond to random placement in straight, curved or serpentine walls with little or no cutting. Vertical "soldier" units can be interspersed throughout the wall design — face side out or top side out. The multipurpose shape also doubles-up as a cap. The tumbled units have distressing on all surfaces for a natural stone look any way it's viewed. No individual corner stones are needed.

Nodular!

Adaptable! — The 12-inch length is the perfect dimension for most projects. Maximum wall heights are:

- 20 inches with proper backfill for freestanding and retaining walls without using glue
- 30 inches with proper backfill and glue
  - 72 inches for freestanding and engineered systems with Cambridge Universal Geogrid