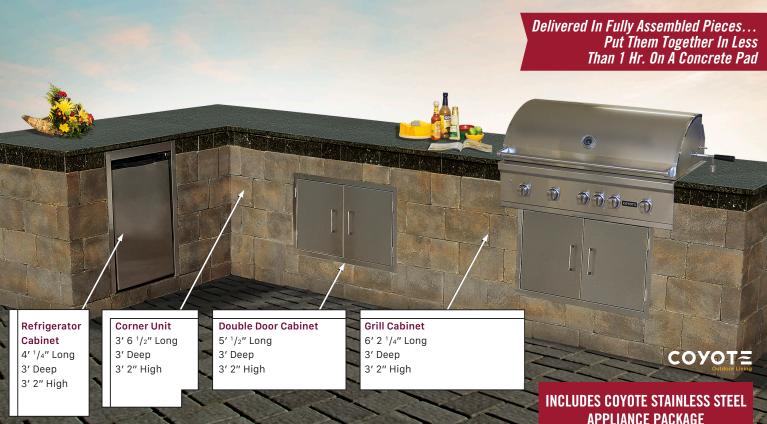

## FULLY-ASSEMBLED OUTDOOR KITCHEN

Put all of the food preparation, cooking and grilling tasks within arm's reach — install the components you want in the configuration that suits you best — "L" Shape, "U" Shape or Straight. Ready to be joined together, the 4 open-air kitchen modules were designed to achieve a perfect fit using Cambridge advanced laser technology.

- Made With Olde English Wall
- Shown Above In Toffee/Onyx With Granite Countertop And Tiles On All 4 Sides In Black Uba Tuba
- ALTERNATIVE CHOICE FOR COLOR COMBINATION:
- Olde English Wall In Sahara/Chestnut
- Granite Countertop and Tiles In Venetian Gold

## **CAMBRIDGE FULLY ASSEMBLED KITCHEN KIT PATIO PLANNER**

**It's simple...** expensive and complex software is not required. All you need is a tape measure and a little imagination. Measure your patio or the area of the patio that will be designated for the kitchen. Pop-out the 4 pieces illustrated on this sheet (Refrigerator Cabinet, Corner Unit, Double Door Cabinet and Grill Cabinet). Plot your outdoor kitchen design by arranging 2 or more of the 4 fully assembled pieces onto the pre-drawn graph below. Each square equals a one sq. ft. (12" x 12") area and the cut out components have been rendered to scale. The diagram will allow you to layout your kitchen configuration on an area up to 20' x 20'.