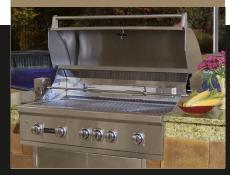

## **APPLIANCE PACKAGE**

- Large 38" Wide x 20" Deep Grill
- 5 Burners With 75,000 BTU Auto Ignition
- 2 Lights Under The Hood For Nighttime Cooking
- Rotisserie & Warming Tray
- Built-in Thermometer
- Slide Out Grease Tray
- Sink, Refrigerator & Cabinet Access Doors