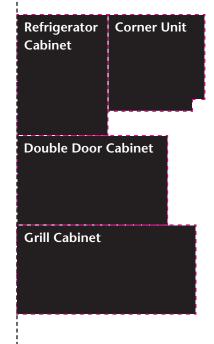

## **CAMBRIDGE FULLY ASSEMBLED KITCHEN KIT PATIO PLANNER**

**It's simple...** expensive and complex software is not required. All you need is a tape measure and a little imagination. Measure your patio or the area of the patio that will be designated for the kitchen. Pop-out the 4 pieces illustrated on this sheet (Refrigerator Cabinet, Corner Unit, Double Door Cabinet and Grill Cabinet). Plot your outdoor kitchen design by arranging 2 or more of the 4 fully assembled pieces onto the pre-drawn graph below. Each square equals a one sq. ft. (12" x 12") area and the cut out components have been rendered to scale. The diagram will allow you to layout your kitchen configuration on an area up to 20' x 20'.

#### Step 1.

Complete the diagram using one or all four of the kitchen components shapes that you have cut out below. Tape or glue the cutouts in position on the layout.

#### POP-OUT SHAPES AND ADHERE TO GRID

www.cambridgepavers.com

"They'll Look

Pavingstones

Like New Forever."