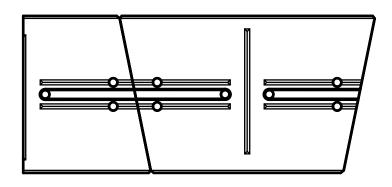

#### 4 Stone Set - modules





#### **Stretcher with Half - module**



#### **Stretcher with two Halves- module**



#### **Maytrx and Stretcher - module**



### **Olde English 2 Stone - module**



#### **Cut Detail - Cuts on Long Face**



#### **Cut Detail - Cuts on Short Face**



### Inside Radius: 82"

# **No Cuts For Bench Seat**





#### **Stretcher with Half**

Outside Radius: 98-3/4" (8'-2 3/4")



#### **Stretcher with Square**

Outside Radius: 76-3/8"



#### **Maytrx with Stretcher Stone - No Cuts**





#### 1" Cut from Long Face

Outside Radius: 58-7/8" (4'-10 7/8")



#### 1 1/2" Cut from Long Face

Outside Radius: 49-3/4" (4'-1 3/4")





#### 1/8" Cut from Short Face

#### Outside Radius: 95" (7'-11")









#### 5/8" Cut from Short Face

Outside Radius: 127-1/2" (10'-7 1/2")





#### 7/8" Cut from Short Face

Outside Radius: 154-1/2"