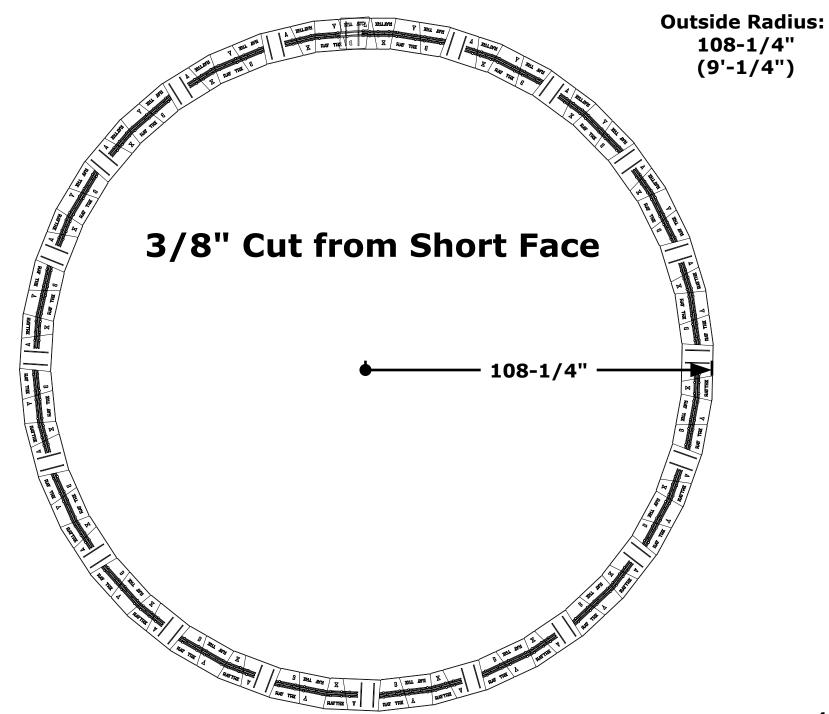

#### 4 Stone Set - modules





#### **Stretcher with Half - module**



#### **Stretcher with two Halves- module**



#### **Maytrx and Stretcher - module**



### **Olde English 2 Stone - module**



#### **Cut Detail - Cuts on Long Face**



#### **Cut Detail - Cuts on Short Face**



### Inside Radius: 82"

# **No Cuts For Bench Seat**





#### **Stretcher with Half**

Outside Radius: 98-3/4" (8'-2 3/4")



#### **Stretcher with Square**

Outside Radius: 76-3/8"



#### **Maytrx with Stretcher Stone - No Cuts**





#### 1" Cut from Long Face

Outside Radius: 58-7/8" (4'-10 7/8")



#### 1 1/2" Cut from Long Face

Outside Radius: 49-3/4" (4'-1 3/4")





#### 1/8" Cut from Short Face

#### Outside Radius: 95" (7'-11")









#### 5/8" Cut from Short Face

Outside Radius: 127-1/2" (10'-7 1/2")





#### 7/8" Cut from Short Face

Outside Radius: 154-1/2" (12'-10 1/2")





#### 1 1/8" Cut from Short Face

Outside Radius: 197-3/4" (16'-5 3/4")



#### 1 1/4" Cut from Short Face

Outside Radius: 232-1/8" (19'-4 1/8")



#### 1 3/8" Cut from Short Face

Outside Radius: 280-1/2" (23'-4 1/2")





### **Olde English Radius**

### Outside Radius: 24-3/8" (2'-3/8")



## Olde English Radius with Olde English Stones

Outside Radius: 49" (4'-1")