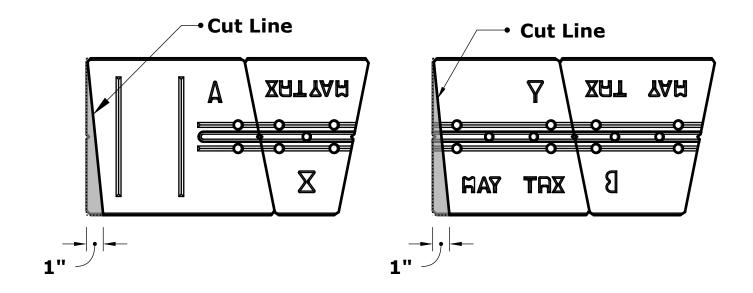

#### **Cut Detail - Cuts on Long Face**

#### **Cut Detail - Cuts on Short Face**

#### 1" Cut from Long Face

Outside Radius: 58-7/8" (4'-10 7/8")

#### 1 1/2" Cut from Long Face

Outside Radius: 49-3/4" (4'-1 3/4")