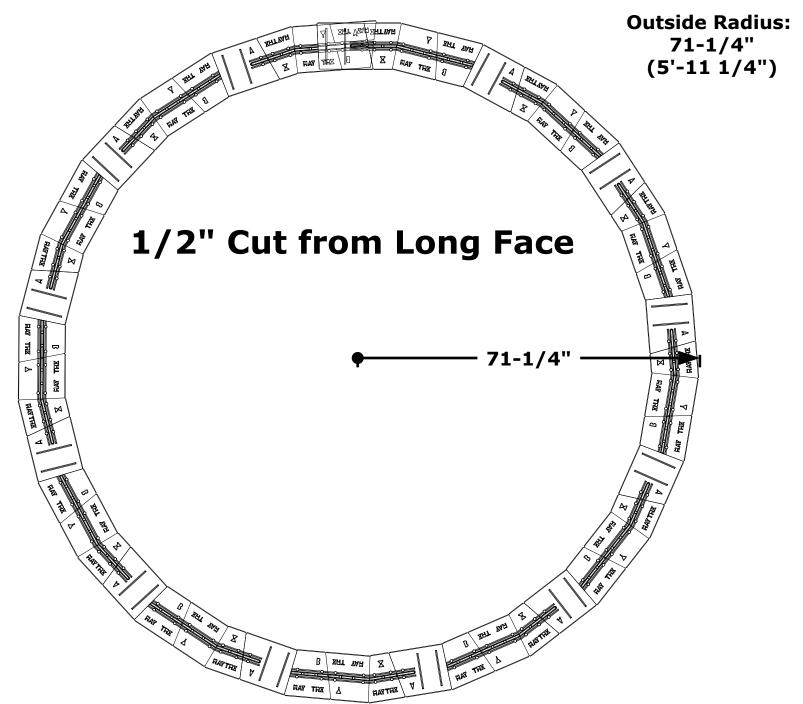

#### 4 Stone Set - modules





#### **Stretcher with Half - module**



#### **Stretcher with two Halves- module**



#### **Maytrx and Stretcher - module**



### **Olde English 2 Stone - module**



#### **Cut Detail - Cuts on Long Face**



#### **Cut Detail - Cuts on Short Face**



### Inside Radius: 82"

# **No Cuts For Bench Seat**





#### **Stretcher with Half**

Outside Radius: 98-3/4" (8'-2 3/4")



#### **Stretcher with Square**

Outside Radius: 76-3/8"



#### **Maytrx with Stretcher Stone - No Cuts**





#### 1" Cut from Long Face

Outside Radius: 58-7/8" (4'-10 7/8")



#### 1 1/2" Cut from Long Face

Outside Radius: 49-3/4" (4'-1 3/4")





#### 1/8" Cut from Short Face

#### Outside Radius: 95" (7'-11")









#### 5/8" Cut from Short Face

Outside Radius: 127-1/2" (10'-7 1/2")





#### 7/8" Cut from Short Face

Outside Radius: 154-1/2" (12'-10 1/2")





#### 1 1/8" Cut from Short Face

Outside Radius: 197-3/4" (16'-5 3/4")



#### 1 1/4" Cut from Short Face

Outside Radius: 232-1/8" (19'-4 1/8")



#### 1 3/8" Cut from Short Face

Outside Radius: 280-1/2" (23'-4 1/2")





### **Olde English Radius**

### Outside Radius: 24-3/8" (2'-3/8")



## Olde English Radius with Olde English Stones

Outside Radius: 49" (4'-1")