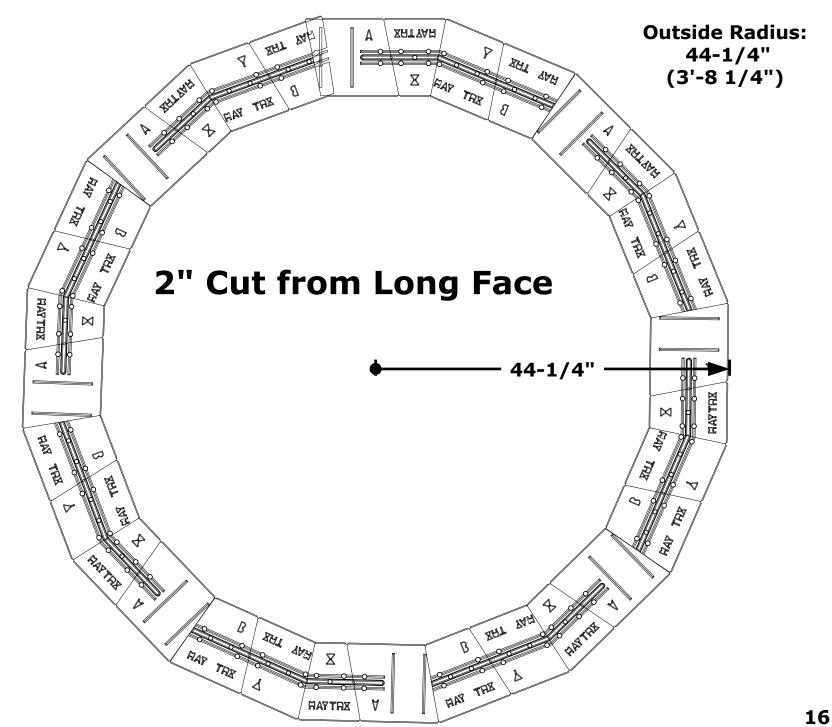

#### 4 Stone Set - modules





#### **Stretcher with Half - module**



#### **Stretcher with two Halves- module**



#### **Maytrx and Stretcher - module**



### **Olde English 2 Stone - module**



#### **Cut Detail - Cuts on Long Face**



#### **Cut Detail - Cuts on Short Face**



### Inside Radius: 82"

# **No Cuts For Bench Seat**





#### **Stretcher with Half**

Outside Radius: 98-3/4" (8'-2 3/4")



#### **Stretcher with Square**

Outside Radius: 76-3/8"



#### **Maytrx with Stretcher Stone - No Cuts**





#### 1" Cut from Long Face

Outside Radius: 58-7/8" (4'-10 7/8")



#### 1 1/2" Cut from Long Face

Outside Radius: 49-3/4" (4'-1 3/4")





#### 1/8" Cut from Short Face

#### Outside Radius: 95" (7'-11")









#### 5/8" Cut from Short Face

Outside Radius: 127-1/2" (10'-7 1/2")





#### 7/8" Cut from Short Face

Outside Radius: 154-1/2" (12'-10 1/2")





#### 1 1/8" Cut from Short Face

Outside Radius: 197-3/4" (16'-5 3/4")



#### 1 1/4" Cut from Short Face

Outside Radius: 232-1/8" (19'-4 1/8")



#### 1 3/8" Cut from Short Face

Outside Radius: 280-1/2" (23'-4 1/2")





### **Olde English Radius**

### Outside Radius: 24-3/8" (2'-3/8")



## Olde English Radius with Olde English Stones

Outside Radius: 49" (4'-1")