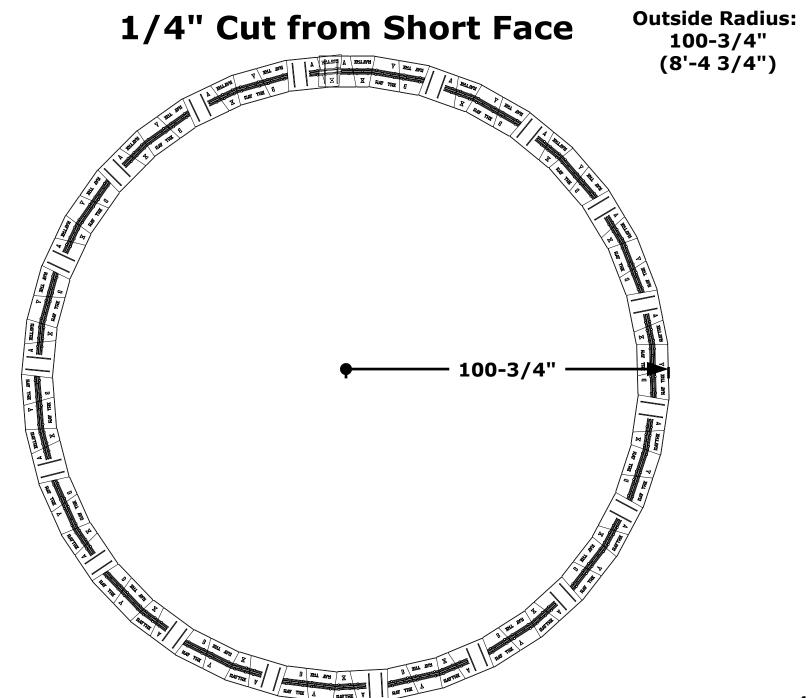

#### 4 Stone Set - modules





#### **Stretcher with Half - module**



#### **Stretcher with two Halves- module**



#### **Maytrx and Stretcher - module**



### **Olde English 2 Stone - module**



#### **Cut Detail - Cuts on Long Face**



#### **Cut Detail - Cuts on Short Face**



### Inside Radius: 82"

# **No Cuts For Bench Seat**





#### **Stretcher with Half**

Outside Radius: 98-3/4" (8'-2 3/4")



#### **Stretcher with Square**

Outside Radius: 76-3/8"



#### **Maytrx with Stretcher Stone - No Cuts**





#### 1" Cut from Long Face

Outside Radius: 58-7/8" (4'-10 7/8")



#### 1 1/2" Cut from Long Face

Outside Radius: 49-3/4" (4'-1 3/4")





#### 1/8" Cut from Short Face

#### Outside Radius: 95" (7'-11")









#### 5/8" Cut from Short Face

Outside Radius: 127-1/2" (10'-7 1/2")





#### 7/8" Cut from Short Face

Outside Radius: 154-1/2" (12'-10 1/2")





#### 1 1/8" Cut from Short Face

Outside Radius: 197-3/4" (16'-5 3/4")



#### 1 1/4" Cut from Short Face

Outside Radius: 232-1/8" (19'-4 1/8")



#### 1 3/8" Cut from Short Face

Outside Radius: 280-1/2" (23'-4 1/2")





### **Olde English Radius**

### Outside Radius: 24-3/8" (2'-3/8")



## Olde English Radius with Olde English Stones

Outside Radius: 49" (4'-1")