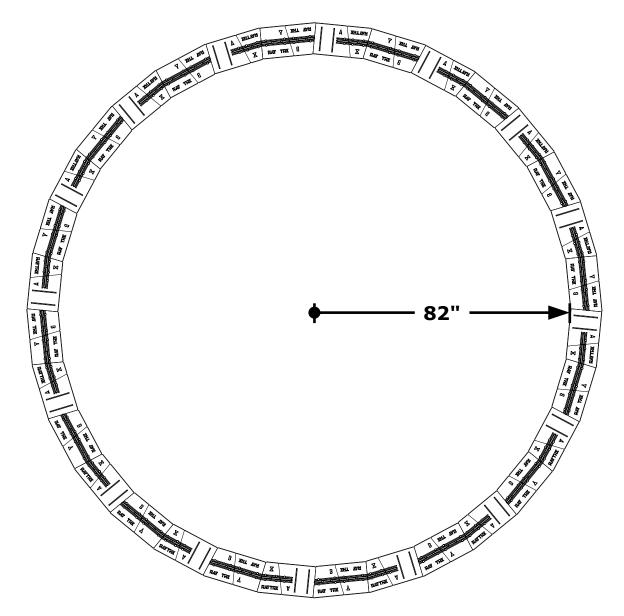

#### 4 Stone Set - modules





#### **Stretcher with Half - module**



#### **Stretcher with two Halves- module**



#### **Maytrx and Stretcher - module**



### **Olde English 2 Stone - module**



#### **Cut Detail - Cuts on Long Face**



#### **Cut Detail - Cuts on Short Face**



### Inside Radius: 82"

# **No Cuts For Bench Seat**





#### **Stretcher with Half**

Outside Radius: 98-3/4" (8'-2 3/4")



#### **Stretcher with Square**

Outside Radius: 76-3/8"



#### **Maytrx with Stretcher Stone - No Cuts**





#### 1" Cut from Long Face

Outside Radius: 58-7/8" (4'-10 7/8")



#### 1 1/2" Cut from Long Face

Outside Radius: 49-3/4" (4'-1 3/4")





#### 1/8" Cut from Short Face

#### Outside Radius: 95" (7'-11")









#### 5/8" Cut from Short Face

Outside Radius: 127-1/2" (10'-7 1/2")





#### 7/8" Cut from Short Face

Outside Radius: 154-1/2" (12'-10 1/2")





#### 1 1/8" Cut from Short Face

Outside Radius: 197-3/4" (16'-5 3/4")



#### 1 1/4" Cut from Short Face

Outside Radius: 232-1/8" (19'-4 1/8")



#### 1 3/8" Cut from Short Face

Outside Radius: 280-1/2" (23'-4 1/2")





### **Olde English Radius**