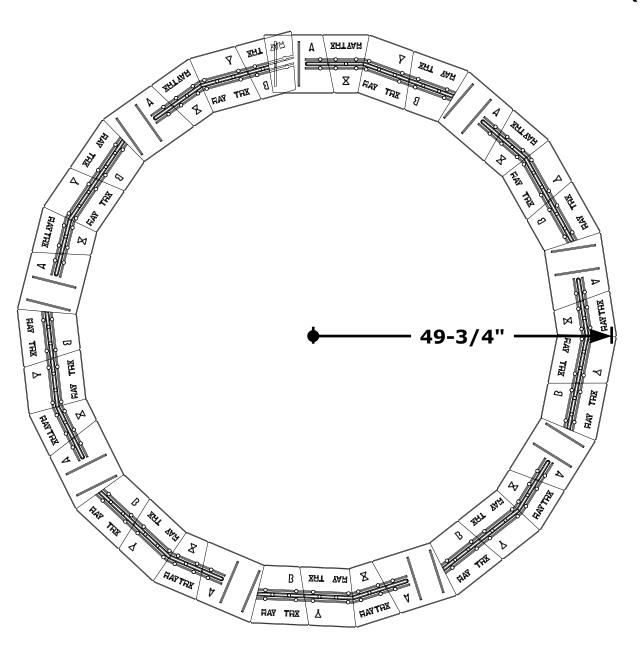

#### 4 Stone Set - modules





#### **Stretcher with Half - module**



#### **Stretcher with two Halves- module**



#### **Maytrx and Stretcher - module**



### **Olde English 2 Stone - module**



#### **Cut Detail - Cuts on Long Face**



#### **Cut Detail - Cuts on Short Face**



### Inside Radius: 82"

# **No Cuts For Bench Seat**





#### **Stretcher with Half**

Outside Radius: 98-3/4" (8'-2 3/4")



#### **Stretcher with Square**

Outside Radius: 76-3/8"



#### **Maytrx with Stretcher Stone - No Cuts**





#### 1" Cut from Long Face

Outside Radius: 58-7/8" (4'-10 7/8")



#### 1 1/2" Cut from Long Face

Outside Radius: 49-3/4" (4'-1 3/4")





#### 1/8" Cut from Short Face

#### Outside Radius: 95" (7'-11")









#### 5/8" Cut from Short Face

Outside Radius: 127-1/2" (10'-7 1/2")





#### 7/8" Cut from Short Face

Outside Radius: 154-1/2" (12'-10 1/2")





#### 1 1/8" Cut from Short Face

Outside Radius: 197-3/4" (16'-5 3/4")



#### 1 1/4" Cut from Short Face

Outside Radius: 232-1/8" (19'-4 1/8")



#### 1 3/8" Cut from Short Face

Outside Radius: 280-1/2" (23'-4 1/2")





### **Olde English Radius**

### Outside Radius: 24-3/8" (2'-3/8")



## Olde English Radius with Olde English Stones

Outside Radius: 49" (4'-1")