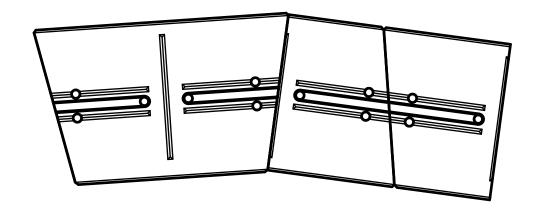

#### **Stretcher with Half - module**

#### **Stretcher with Half**

Outside Radius: 98-3/4" (8'-2 3/4")