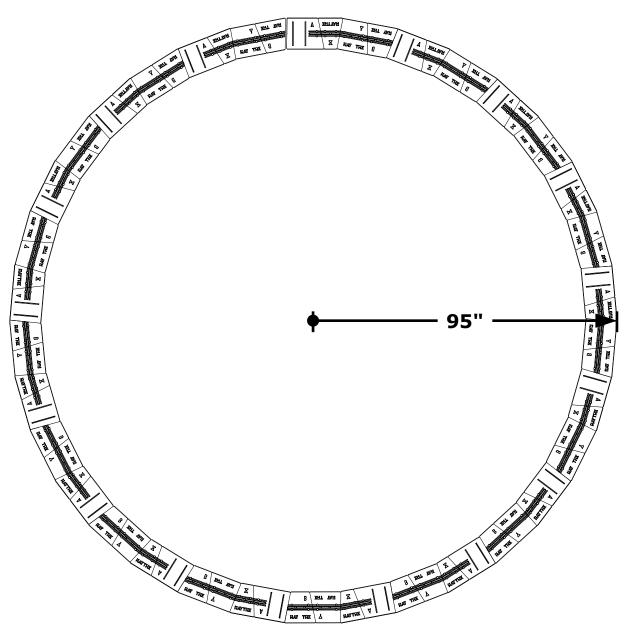

#### 4 Stone Set - modules





#### **Stretcher with Half - module**



#### **Stretcher with two Halves- module**



#### **Maytrx and Stretcher - module**



### **Olde English 2 Stone - module**



#### **Cut Detail - Cuts on Long Face**



#### **Cut Detail - Cuts on Short Face**



### Inside Radius: 82"

# **No Cuts For Bench Seat**





#### **Stretcher with Half**

Outside Radius: 98-3/4" (8'-2 3/4")



#### **Stretcher with Square**

Outside Radius: 76-3/8"



#### **Maytrx with Stretcher Stone - No Cuts**





#### 1" Cut from Long Face

Outside Radius: 58-7/8" (4'-10 7/8")



#### 1 1/2" Cut from Long Face

Outside Radius: 49-3/4" (4'-1 3/4")





#### 1/8" Cut from Short Face

#### Outside Radius: 95" (7'-11")









#### 5/8" Cut from Short Face

Outside Radius: 127-1/2" (10'-7 1/2")





#### 7/8" Cut from Short Face

Outside Radius: 154-1/2" (12'-10 1/2")





#### 1 1/8" Cut from Short Face

Outside Radius: 197-3/4" (16'-5 3/4")



#### 1 1/4" Cut from Short Face

Outside Radius: 232-1/8" (19'-4 1/8")



#### 1 3/8" Cut from Short Face

Outside Radius: 280-1/2" (23'-4 1/2")





### **Olde English Radius**

### Outside Radius: 24-3/8" (2'-3/8")



## Olde English Radius with Olde English Stones

Outside Radius: 49" (4'-1")