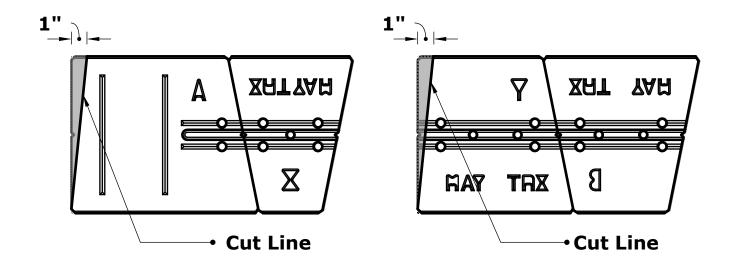

#### **Cut Detail - Cuts on Long Face**

#### **Cut Detail - Cuts on Short Face**

#### 1/8" Cut from Short Face

#### Outside Radius: 95" (7'-11")

#### 5/8" Cut from Short Face

Outside Radius: 127-1/2" (10'-7 1/2")

#### 7/8" Cut from Short Face

Outside Radius: 154-1/2" (12'-10 1/2")

#### 1 1/8" Cut from Short Face

Outside Radius: 197-3/4" (16'-5 3/4")

#### 1 1/4" Cut from Short Face

Outside Radius: 232-1/8" (19'-4 1/8")

#### 1 3/8" Cut from Short Face

Outside Radius: 280-1/2" (23'-4 1/2")