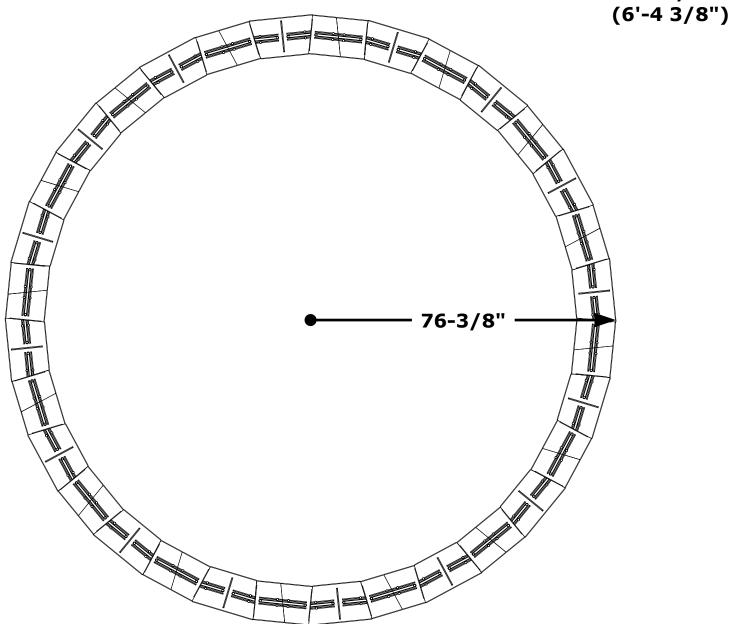

#### 4 Stone Set - modules





#### **Stretcher with Half - module**



#### **Stretcher with two Halves- module**



#### **Maytrx and Stretcher - module**



### **Olde English 2 Stone - module**



#### **Cut Detail - Cuts on Long Face**



#### **Cut Detail - Cuts on Short Face**



### Inside Radius: 82"

# **No Cuts For Bench Seat**





#### **Stretcher with Half**

Outside Radius: 98-3/4" (8'-2 3/4")



#### **Stretcher with Square**

Outside Radius: 76-3/8"



#### **Maytrx with Stretcher Stone - No Cuts**





#### 1" Cut from Long Face

Outside Radius: 58-7/8" (4'-10 7/8")



#### 1 1/2" Cut from Long Face

Outside Radius: 49-3/4" (4'-1 3/4")





#### 1/8" Cut from Short Face

#### Outside Radius: 95" (7'-11")









#### 5/8" Cut from Short Face

Outside Radius: 127-1/2" (10'-7 1/2")





#### 7/8" Cut from Short Face

Outside Radius: 154-1/2" (12'-10 1/2")





#### 1 1/8" Cut from Short Face

Outside Radius: 197-3/4" (16'-5 3/4")



#### 1 1/4" Cut from Short Face

Outside Radius: 232-1/8" (19'-4 1/8")



#### 1 3/8" Cut from Short Face

Outside Radius: 280-1/2" (23'-4 1/2")





### **Olde English Radius**

### Outside Radius: 24-3/8" (2'-3/8")



## Olde English Radius with Olde English Stones

Outside Radius: 49" (4'-1")