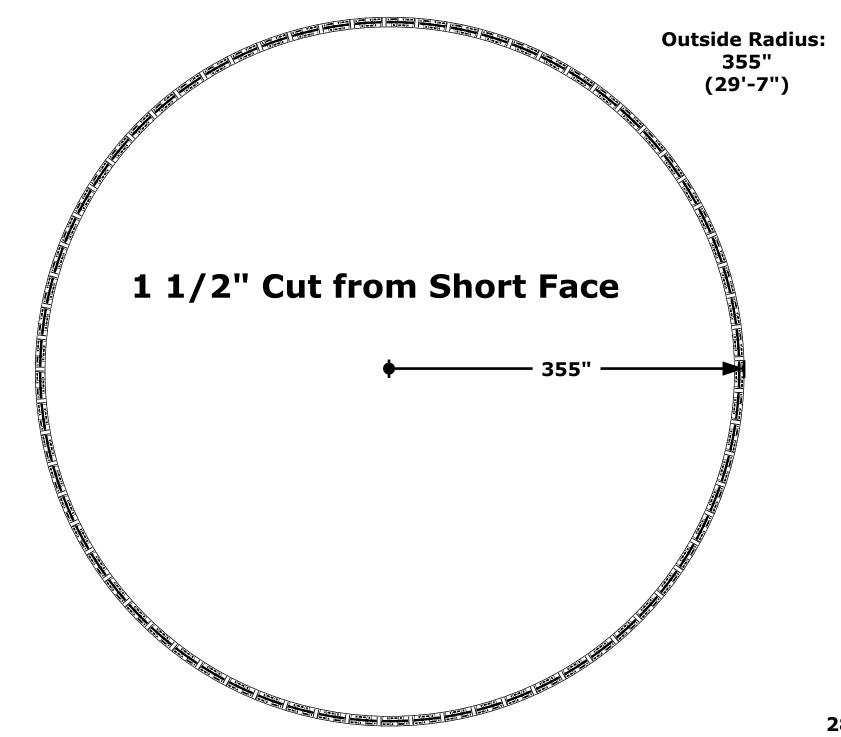

# **No Cuts For Bench Seat**





#### **Stretcher with Half**

Outside Radius: 98-3/4" (8'-2 3/4")



#### **Stretcher with Square**

Outside Radius: 76-3/8"



#### **Maytrx with Stretcher Stone - No Cuts**





#### 1" Cut from Long Face

Outside Radius: 58-7/8" (4'-10 7/8")



#### 1 1/2" Cut from Long Face

Outside Radius: 49-3/4" (4'-1 3/4")





#### 1/8" Cut from Short Face

#### Outside Radius: 95" (7'-11")









#### 5/8" Cut from Short Face

Outside Radius: 127-1/2" (10'-7 1/2")





#### 7/8" Cut from Short Face

Outside Radius: 154-1/2" (12'-10 1/2")





#### 1 1/8" Cut from Short Face

Outside Radius: 197-3/4" (16'-5 3/4")



#### 1 1/4" Cut from Short Face

Outside Radius: 232-1/8" (19'-4 1/8")



#### 1 3/8" Cut from Short Face

Outside Radius: 280-1/2" (23'-4 1/2")





### **Olde English Radius**

### Outside Radius: 24-3/8" (2'-3/8")



## Olde English Radius with Olde English Stones

Outside Radius: 49" (4'-1")