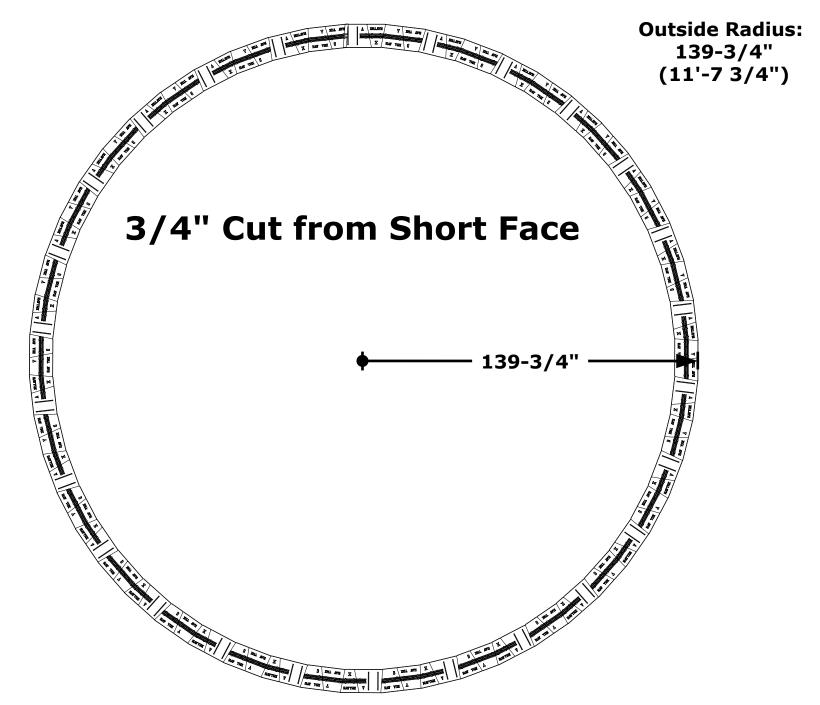

et - modules





#### **Stretcher with Half - module**



#### **Stretcher with two Halves- module**



#### **Maytrx and Stretcher - module**



### **Olde English 2 Stone - module**



#### **Cut Detail - Cuts on Long Face**



#### **Cut Detail - Cuts on Short Face**



### Inside Radius: 82"

# **No Cuts For Bench Seat**





#### **Stretcher with Half**

Outside Radius: 98-3/4" (8'-2 3/4")



#### **Stretcher with Square**

Outside Radius: 76-3/8"



#### **Maytrx with Stretcher Stone - No Cuts**





#### 1" Cut from Long Face

Outside Radius: 58-7/8" (4'-10 7/8")



#### 1 1/2" Cut from Long Face

Outside Radius: 49-3/4" (4'-1 3/4")





#### 1/8" Cut from Short Face

#### Outside Radius: 95" (7'-11")









#### 5/8" Cut from Short Face

Outside Radius: 127-1/2" (10'-7 1/2")





#### 7/8" Cut from Short Face

Outside Radius: 154-1/2" (12'-10 1/2")





#### 1 1/8" Cut from Short Face

Outside Radius: 197-3/4" (16'-5 3/4")



#### 1 1/4" Cut from Short Face

Outside Radius: 232-1/8" (19'-4 1/8")



#### 1 3/8" Cut from Short Face

Outside Radius: 280-1/2" (23'-4 1/2")





### **Olde English Radius**

### Outside Radius: 24-3/8" (2'-3/8")



## Olde English Radius with Olde English Stones

Outside Radius: 49" (4'-1")