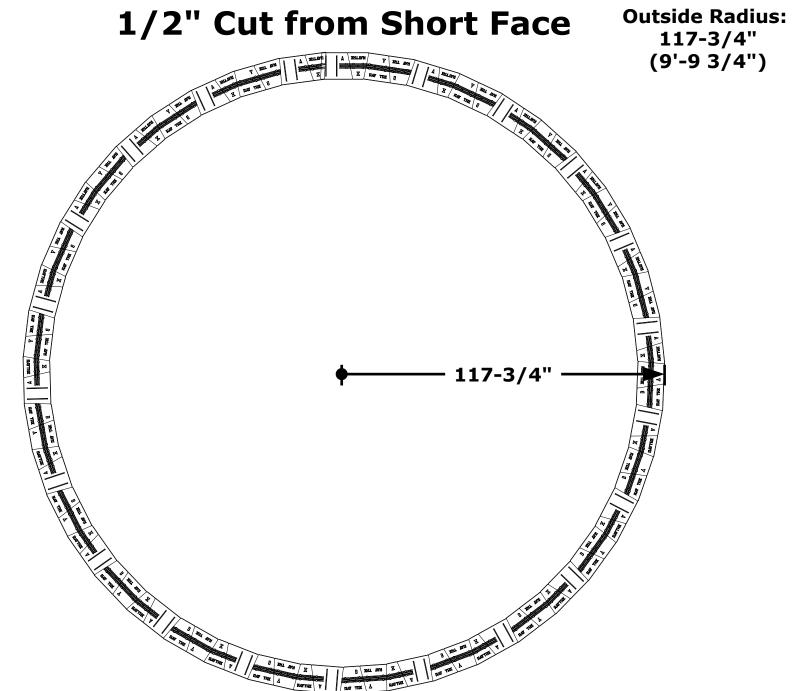

#### 4 Stone Set - modules





#### **Stretcher with Half - module**



#### **Stretcher with two Halves- module**



#### **Maytrx and Stretcher - module**



### **Olde English 2 Stone - module**



#### **Cut Detail - Cuts on Long Face**



#### **Cut Detail - Cuts on Short Face**



### Inside Radius: 82"

# **No Cuts For Bench Seat**





#### **Stretcher with Half**

Outside Radius: 98-3/4" (8'-2 3/4")



#### **Stretcher with Square**

Outside Radius: 76-3/8"



#### **Maytrx with Stretcher Stone - No Cuts**





#### 1" Cut from Long Face

Outside Radius: 58-7/8" (4'-10 7/8")



#### 1 1/2" Cut from Long Face

Outside Radius: 49-3/4" (4'-1 3/4")





#### 1/8" Cut from Short Face

#### Outside Radius: 95" (7'-11")









#### 5/8" Cut from Short Face

Outside Radius: 127-1/2" (10'-7 1/2")





#### 7/8" Cut from Short Face

Outside Radius: 154-1/2" (12'-10 1/2")





#### 1 1/8" Cut from Short Face

Outside Radius: 197-3/4" (16'-5 3/4")



#### 1 1/4" Cut from Short Face

Outside Radius: 232-1/8" (19'-4 1/8")



#### 1 3/8" Cut from Short Face

Outside Radius: 280-1/2" (23'-4 1/2")





### **Olde English Radius**

### Outside Radius: 24-3/8" (2'-3/8")



## Olde English Radius with Olde English Stones

Outside Radius: 49" (4'-1")