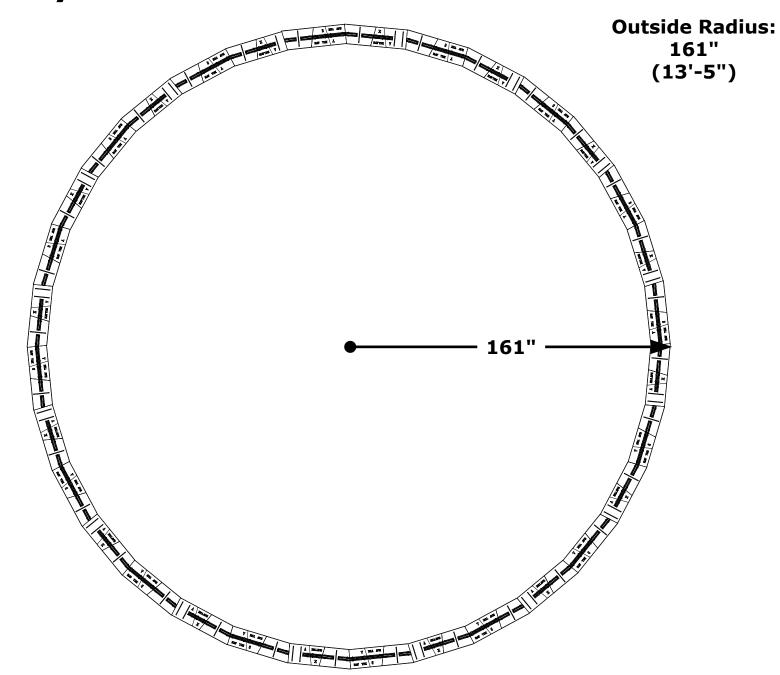

#### 4 Stone Set - modules





#### **Stretcher with Half - module**



#### **Stretcher with two Halves- module**



#### **Maytrx and Stretcher - module**



### **Olde English 2 Stone - module**



#### **Cut Detail - Cuts on Long Face**



#### **Cut Detail - Cuts on Short Face**



### Inside Radius: 82"

# **No Cuts For Bench Seat**





#### **Stretcher with Half**

Outside Radius: 98-3/4" (8'-2 3/4")



#### **Stretcher with Square**

Outside Radius: 76-3/8"



#### **Maytrx with Stretcher Stone - No Cuts**





#### 1" Cut from Long Face

Outside Radius: 58-7/8" (4'-10 7/8")



#### 1 1/2" Cut from Long Face

Outside Radius: 49-3/4" (4'-1 3/4")





#### 1/8" Cut from Short Face

#### Outside Radius: 95" (7'-11")









#### 5/8" Cut from Short Face

Outside Radius: 127-1/2" (10'-7 1/2")





#### 7/8" Cut from Short Face

Outside Radius: 154-1/2" (12'-10 1/2")





#### 1 1/8" Cut from Short Face

Outside Radius: 197-3/4" (16'-5 3/4")



#### 1 1/4" Cut from Short Face

Outside Radius: 232-1/8" (19'-4 1/8")



#### 1 3/8" Cut from Short Face

Outside Radius: 280-1/2" (23'-4 1/2")





### **Olde English Radius**

### Outside Radius: 24-3/8" (2'-3/8")



## Olde English Radius with Olde English Stones

Outside Radius: 49" (4'-1")