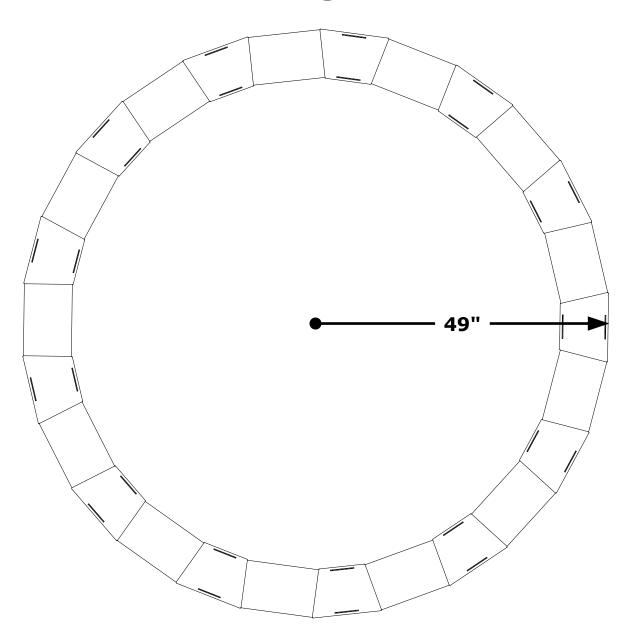

76-3/8"



#### **Maytrx with Stretcher Stone - No Cuts**





#### 1" Cut from Long Face

Outside Radius: 58-7/8" (4'-10 7/8")



#### 1 1/2" Cut from Long Face

Outside Radius: 49-3/4" (4'-1 3/4")





#### 1/8" Cut from Short Face

#### Outside Radius: 95" (7'-11")









#### 5/8" Cut from Short Face

Outside Radius: 127-1/2" (10'-7 1/2")





#### 7/8" Cut from Short Face

Outside Radius: 154-1/2" (12'-10 1/2")





#### 1 1/8" Cut from Short Face

Outside Radius: 197-3/4" (16'-5 3/4")



#### 1 1/4" Cut from Short Face

Outside Radius: 232-1/8" (19'-4 1/8")



#### 1 3/8" Cut from Short Face

Outside Radius: 280-1/2" (23'-4 1/2")





### **Olde English Radius**

### Outside Radius: 24-3/8" (2'-3/8")



## Olde English Radius with Olde English Stones

Outside Radius: 49" (4'-1")