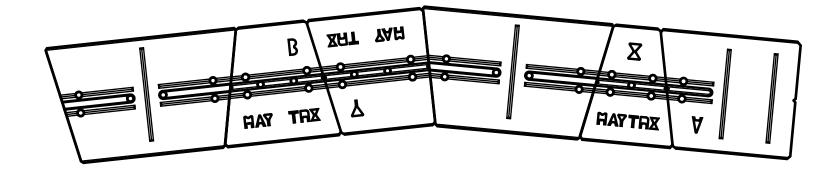

#### 4 Stone Set - modules

#### **Stretcher with Half - module**

#### **Stretcher with two Halves- module**

#### **Maytrx and Stretcher - module**