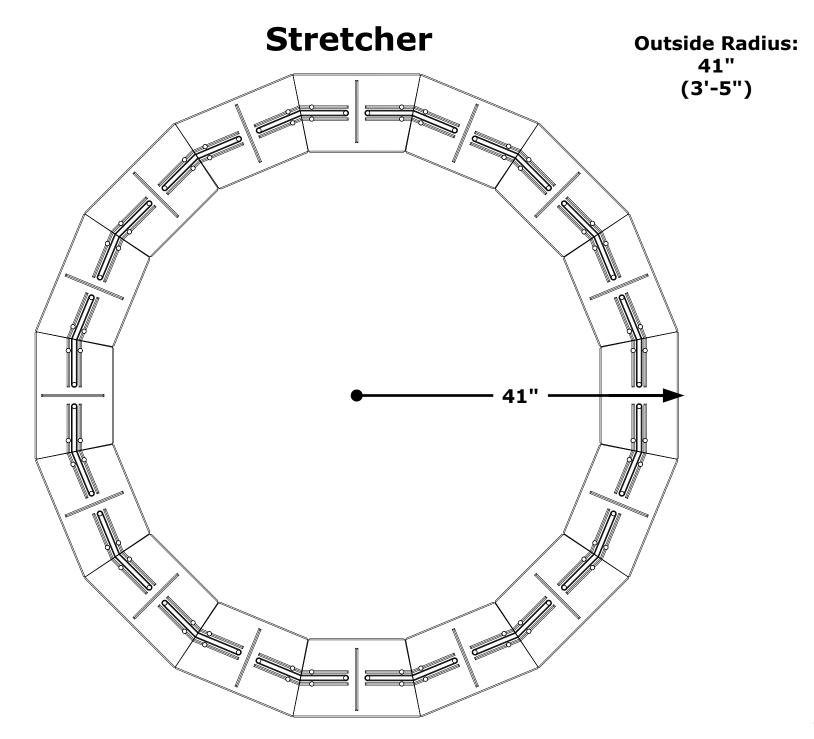

#### **Stretcher with Half - module**

#### **Stretcher with Half**

Outside Radius: 98-3/4" (8'-2 3/4")