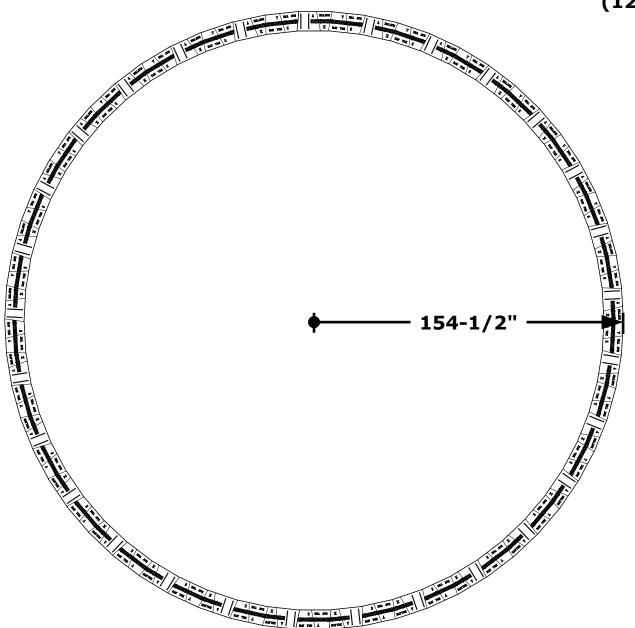

er with two Halves- module**



#### **Maytrx and Stretcher - module**



### **Olde English 2 Stone - module**



#### **Cut Detail - Cuts on Long Face**



#### **Cut Detail - Cuts on Short Face**



### Inside Radius: 82"

# **No Cuts For Bench Seat**





#### **Stretcher with Half**

Outside Radius: 98-3/4" (8'-2 3/4")



#### **Stretcher with Square**

Outside Radius: 76-3/8"



#### **Maytrx with Stretcher Stone - No Cuts**





#### 1" Cut from Long Face

Outside Radius: 58-7/8" (4'-10 7/8")



#### 1 1/2" Cut from Long Face

Outside Radius: 49-3/4" (4'-1 3/4")





#### 1/8" Cut from Short Face

#### Outside Radius: 95" (7'-11")









#### 5/8" Cut from Short Face

Outside Radius: 127-1/2" (10'-7 1/2")





#### 7/8" Cut from Short Face

Outside Radius: 154-1/2" (12'-10 1/2")





#### 1 1/8" Cut from Short Face

Outside Radius: 197-3/4" (16'-5 3/4")



#### 1 1/4" Cut from Short Face

Outside Radius: 232-1/8" (19'-4 1/8")



#### 1 3/8" Cut from Short Face

Outside Radius: 280-1/2" (23'-4 1/2")





### **Olde English Radius**

### Outside Radius: 24-3/8" (2'-3/8")



## Olde English Radius with Olde English Stones

Outside Radius: 49" (4'-1")