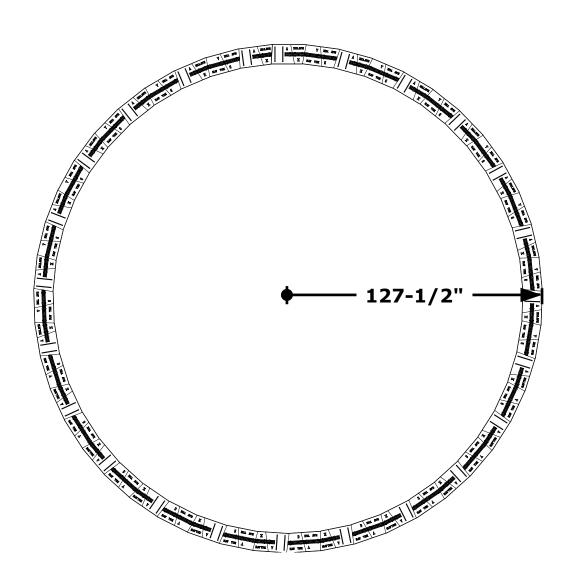

Set - modules





#### **Stretcher with Half - module**



#### **Stretcher with two Halves- module**



#### **Maytrx and Stretcher - module**



### **Olde English 2 Stone - module**



#### **Cut Detail - Cuts on Long Face**



#### **Cut Detail - Cuts on Short Face**



### Inside Radius: 82"

# **No Cuts For Bench Seat**





#### **Stretcher with Half**

Outside Radius: 98-3/4" (8'-2 3/4")



#### **Stretcher with Square**

Outside Radius: 76-3/8"



#### **Maytrx with Stretcher Stone - No Cuts**





#### 1" Cut from Long Face

Outside Radius: 58-7/8" (4'-10 7/8")



#### 1 1/2" Cut from Long Face

Outside Radius: 49-3/4" (4'-1 3/4")





#### 1/8" Cut from Short Face

#### Outside Radius: 95" (7'-11")









#### 5/8" Cut from Short Face

Outside Radius: 127-1/2" (10'-7 1/2")





#### 7/8" Cut from Short Face

Outside Radius: 154-1/2" (12'-10 1/2")





#### 1 1/8" Cut from Short Face

Outside Radius: 197-3/4" (16'-5 3/4")



#### 1 1/4" Cut from Short Face

Outside Radius: 232-1/8" (19'-4 1/8")



#### 1 3/8" Cut from Short Face

Outside Radius: 280-1/2" (23'-4 1/2")





### **Olde English Radius**

### Outside Radius: 24-3/8" (2'-3/8")



## Olde English Radius with Olde English Stones

Outside Radius: 49" (4'-1")