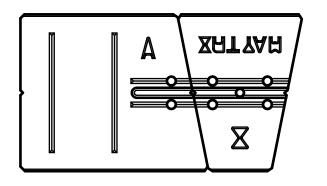

#### 4 Stone Set - modules





#### **Stretcher with Half - module**



#### **Stretcher with two Halves- module**



#### **Maytrx and Stretcher - module**



### **Olde English 2 Stone - module**



#### **Cut Detail - Cuts on Long Face**



#### **Cut Detail - Cuts on Short Face**



### Inside Radius: 82"

# **No Cuts For Bench Seat**





#### **Stretcher with Half**

Outside Radius: 98-3/4" (8'-2 3/4")



#### **Stretcher with Square**

Outside Radius: 76-3/8"



#### **Maytrx with Stretcher Stone - No Cuts**





#### 1" Cut from Long Face

Outside Radius: 58-7/8" (4'-10 7/8")



#### 1 1/2" Cut from Long Face

Outside Radius: 49-3/4" (4'-1 3/4")





#### 1/8" Cut from Short Face

#### Outside Radius: 95" (7'-11")









#### 5/8" Cut from Short Face

Outside Radius: 127-1/2" (10'-7 1/2")





#### 7/8" Cu