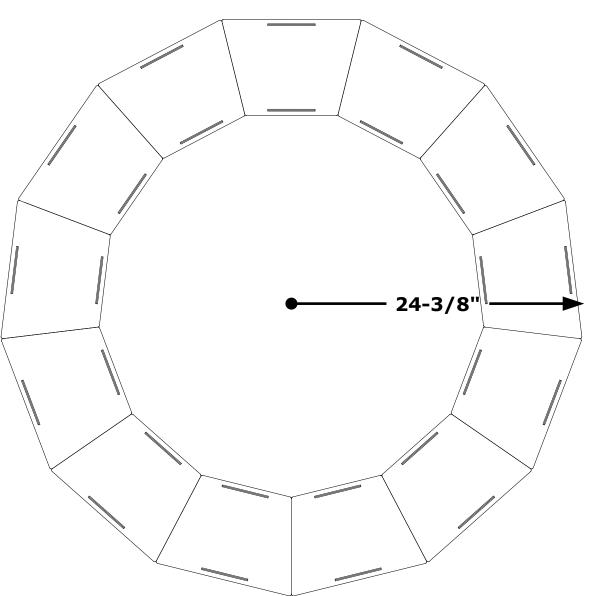

e Radius: 98-3/4" (8'-2 3/4")



#### **Stretcher with Square**

Outside Radius: 76-3/8"



#### **Maytrx with Stretcher Stone - No Cuts**





#### 1" Cut from Long Face

Outside Radius: 58-7/8" (4'-10 7/8")



#### 1 1/2" Cut from Long Face

Outside Radius: 49-3/4" (4'-1 3/4")





#### 1/8" Cut from Short Face

#### Outside Radius: 95" (7'-11")









#### 5/8" Cut from Short Face

Outside Radius: 127-1/2" (10'-7 1/2")





#### 7/8" Cut from Short Face

Outside Radius: 154-1/2" (12'-10 1/2")





#### 1 1/8" Cut from Short Face

Outside Radius: 197-3/4" (16'-5 3/4")



#### 1 1/4" Cut from Short Face

Outside Radius: 232-1/8" (19'-4 1/8")



#### 1 3/8" Cut from Short Face

Outside Radius: 280-1/2" (23'-4 1/2")





### **Olde English Radius**

### Outside Radius: 24-3/8" (2'-3/8")



## Olde English Radius with Olde English Stones

Outside Radius: 49" (4'-1")