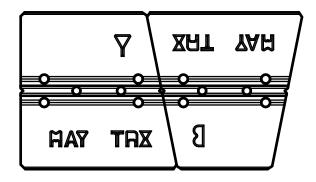

#### 4 Stone Set - modules





#### **Stretcher with Half - module**



#### **Stretcher with two Halves- module**



#### **Maytrx and Stretcher - module**



### **Olde English 2 Stone - module**



#### **Cut Detail - Cuts on Long Face**



#### **Cut Detail - Cuts on Short Face**



### Inside Radius: 82"

# **No Cuts For Bench Seat**





#### **Stretcher with Half**

Outside Radius: 98-3/4" (8'-2 3/4")



#### **Stretcher with Square**

Outside Radius: 76-3/8"



#### **Maytrx with Stretcher Stone - No Cuts**





#### 1" Cut from Long Face

Outside Radius: 58-7/8" (4'-10 7/8")



#### 1 1/2" Cut from Long Face

Outside Radius: 49-3/4" (4'-1 3/4")





#### 1/8" Cut from Short Face

#### Outside Radius: 95" (7'-11")









#### 5/8" Cut from Short Face

Outside Radius: 127-1/2" (10'-7 1/2")





#### 7/8" Cut