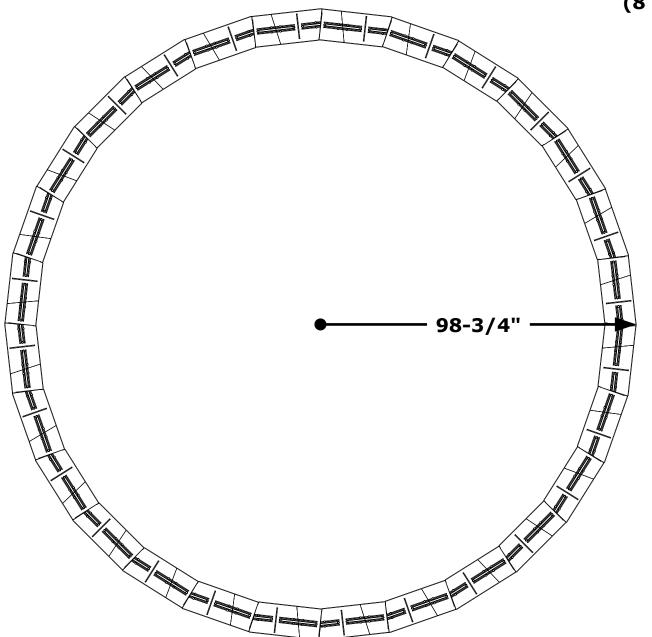

#### 4 Stone Set - modules





#### **Stretcher with Half - module**



#### **Stretcher with two Halves- module**



#### **Maytrx and Stretcher - module**



### **Olde English 2 Stone - module**



#### **Cut Detail - Cuts on Long Face**



#### **Cut Detail - Cuts on Short Face**



### Inside Radius: 82"

# **No Cuts For Bench Seat**





#### **Stretcher with Half**

Outside Radius: 98-3/4" (8'-2 3/4")



#### **Stretcher with Square**

Outside Radius: 76-3/8"



#### **Maytrx with Stretcher Stone - No Cuts**





#### 1" Cut from Long Face

Outside Radius: 58-7/8" (4'-10 7/8")



#### 1 1/2" Cut from Long Face

Outside Radius: 49-3/4" (4'-1 3/4")





#### 1/8" Cut from Short Face

#### Outside Radius: 95" (7'-11")









#### 5/8" Cut from Short Face

Outside Radius: 127-1/2" (10'-7 1/2")





#### 7/8" Cut from Short Face

Outside Radius: 154-1/2" (12'-10 1/2")





#### 1 1/8" Cut from Short Face

Outside Radius: 197-3/4" (16'-5 3/4")



#### 1 1/4" Cut from Short Face

Outside Radius: 232-1/8" (19'-4 1/8")



#### 1 3/8" Cut from Short Face

Outside Radius: 280-1/2" (23'-4 1/2")





### **Olde English Radius**

### Outside Radius: 24-3/8" (2'-3/8")



## Olde English Radius with O