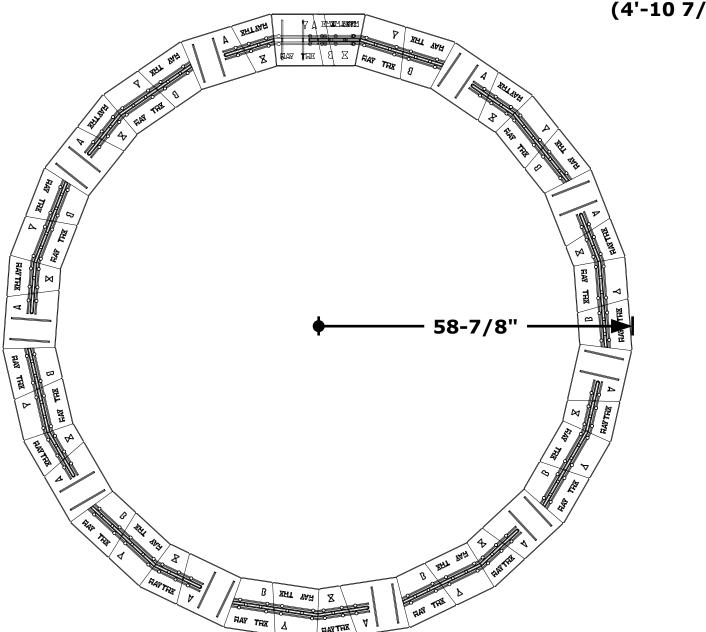

#### 4 Stone Set - modules





#### **Stretcher with Half - module**



#### **Stretcher with two Halves- module**



#### **Maytrx and Stretcher - module**



### **Olde English 2 Stone - module**



#### **Cut Detail - Cuts on Long Face**



#### **Cut Detail - Cuts on Short Face**



### Inside Radius: 82"

# **No Cuts For Bench Seat**





#### **Stretcher with Half**

Outside Radius: 98-3/4" (8'-2 3/4")



#### **Stretcher with Square**

Outside Radius: 76-3/8"



#### **Maytrx with Stretcher Stone - No Cuts**





#### 1" Cut from Long Face

Outside Radius: 58-7/8" (4'-10 7/8")



#### 1 1/2" Cut from Long Face

Outside Radius: 49-3/4" (4'-1 3/4")





#### 1/8" Cut from Short Face

#### Outside Radius: 95" (7'-11")









#### 5/8" Cut from Short Face

Outside Radius: 127-1/2" (10'-7 1/2")





#### 7/8" Cut from Short Face

Outside Radius: 154-1/2" (12'-10 1/2")





#### 1 1/8" Cut from Short Face

Outside Radius: 197-3/4" (16'-5 3/4")



#### 1 1/4" Cut from Short Face

Outside Radius: 232-1/8" (19'-4 1/8")



#### 1 3/8" Cut from Short Face

Outside Radius: 280-1/2" (23'-4 1/2")





### **Olde English Radius**

### Outside Radius: 24-3/8" (2'-3/8")



## Olde English Radius with Olde English Stones

Outside Radius: 49" (4'-1")